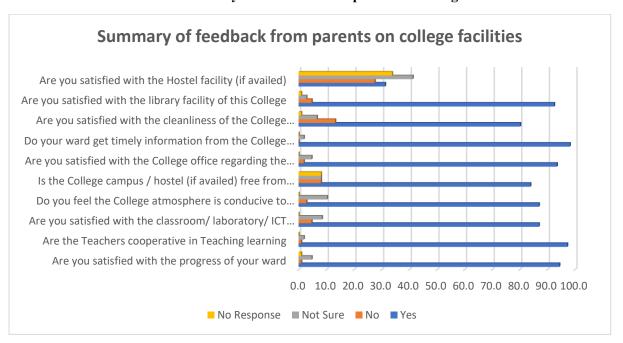

ituent college of the University of Burdwan) SURI, BIRBHUM, PIN – 731101, Ph. No. – 03462-255504

Website: surividyasagarcollege.org.in, e-mail: : <u>surividyasagarcollege1942@gmail.com</u>
This Institution is Ragging Free

Figure-8

Are you satisfied with the cleanliness of the College campus? 106 responses



Figure-9

Are you satisfied with the Library facility of this College? 106 responses





(Govt. Sponsored & Constituent college of the University of Burdwan) SURI, BIRBHUM, PIN – 731101, Ph. No. – 03462-255504

Website: surividyasagarcollege.org.in, e-mail: : <u>surividyasagarcollege1942@gmail.com</u>
This Institution is Ragging Free

Figure-10

Are you satisfied with the Hostel facility (if availed)? 80 responses



Table-2: Summary of feedback from parents on college facilities





(Govt. Sponsored & Constituent college of the University of Burdwan) SURI, BIRBHUM, PIN – 731101, Ph. No. – 03462-255504

Website: surividyasagarcollege.org.in, e-mail: : <u>surividyasagarcollege1942@gmail.com</u>
This Institution is Ragging Free

#### **Findings:**

- More than 94% parents are happy with the progress of their wards.
- 97.2% parents agree that teachers are very cooperative while 1.9% opted for 'not sure'.
- Almost 87% guardians are satisfied with the classroom/ laboratory/ ICT facilities provided by the college, 8.4% were not sure and 4.7% were dissatisfied. It should be noted that all courses are not lab-based.
- 31.3% respondents are satisfied with hostel facility, 41.3% opted for 'not sure' while 27.5% found it not satisfactory. Few parents feel that hostel is not t