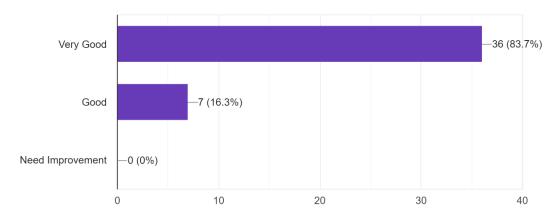

Figure-1

Communication skill (in terms of articulation and comprehensibility) 393 responses

Figure-2

Accessibility of the Teacher in and outside of the class 393 responses

(Govt. Sponsored & Constituent college of the University of Burdwan) SURI, BIRBHUM, PIN – 731101, Ph. No. – 03462-255504