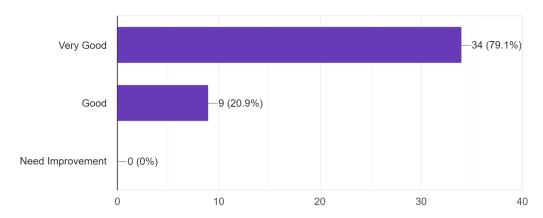

Figure-1

Communication skill (in terms of articulation and comprehensibility) 393 responses

Figure-2

Accessibility of the Teacher in and outside of the class 393 responses

(Govt. Sponsored & Constituent college of the University of Burdwan) SURI, BIRBHUM, PIN – 731101, Ph. No. – 03462-255504