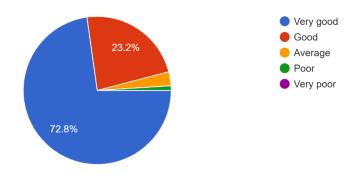

Figure-1

Communication skill (in terms of articulation and comprehensibility) 393 responses

Figure-2

Accessibility of the Teacher in and outside of the class 393 responses

(Govt. Sponsored & Constituent college of the University of Burdwan) SURI, BIRBHUM, PIN – 731101, Ph. No. – 03462-255504