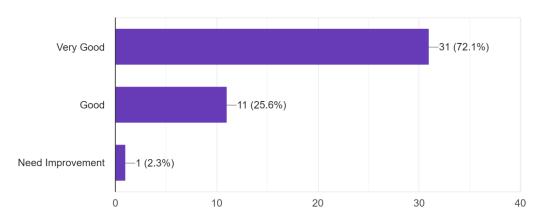

Sincerity/ Commitment of the Teacher 393 responses

(Govt. Sponsored & Constituent college of the University of Burdwan) SURI, BIRBHUM, PIN – 731101, Ph. No. – 03462-255504

Website: surividyasagarcollege.org.in, e-mail: : <u>surividyasagarcollege1942@gmail.com</u>
This Institution is Ragging Free