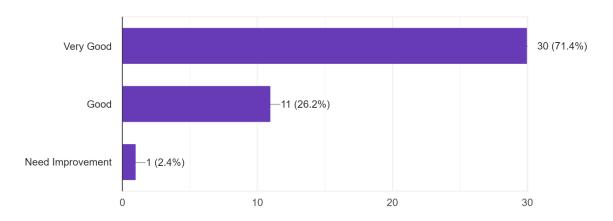

Figure-1

Communication skill (in terms of articulation and comprehensibility) 393 responses

Figure-2

Accessibility of the Teacher in and outside of the class 393 responses

(Govt. Sponsored & Constituent college of the University of Burdwan) SURI, BIRBHUM, PIN – 731101, Ph. No. – 03462-255504