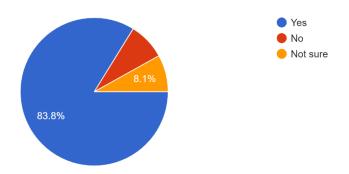

Figure-1

Communication skill (in terms of articulation and comprehensibility) 393 responses

Figure-2

Accessibility of the Teacher in and outside of the class 393 responses

(Govt. Sponsored & Constituent college of the University of Burdwan) SURI, BIRBHUM, PIN – 731101, Ph. No. – 03462-255504