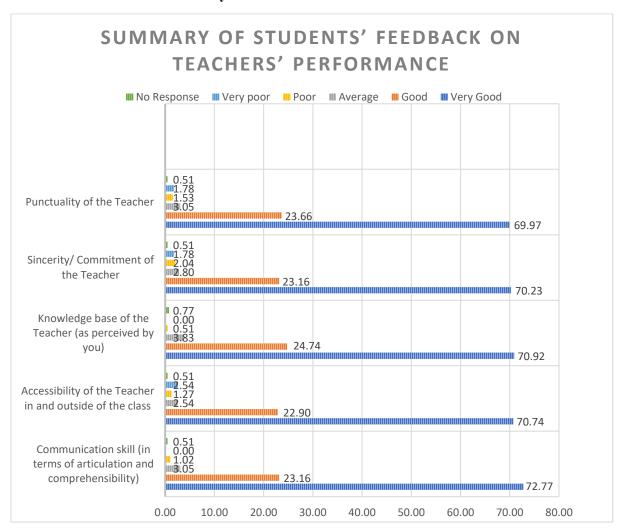

#### Table: Students' Feedback on Teachers' Performance

| Sl | Questions                           | Count /    | Very   | Good   | Average | Poor  | Very  | No       | Total      |
|----|-------------------------------------|------------|--------|--------|---------|-------|-------|----------|------------|
| No |                                     | Percentage | Good   |        |         |       | poor  | Response | Respondent |
| 1  | Communication skill (in terms of    | Count      | 286    | 91     | 12      | 4     |       | 00       | 393        |
|    | articulation and comprehensibility) | Percentage | 72.77% | 23.15% | 3.05%   | 1.01% |       |          |            |
| 2  | Accessibility of the                | Count      | 278    | 90     | 10      | 5     | 10    | 2        | 393        |
|    | Teacher in and outside of the class | Percentage | 70.73% | 22.90% | 2.54%   | 1.27% | 2.54% | 0.50%    |            |
| 3  | Knowledge base of the Teacher (as   | Count      | 278    | 97     | 15      | 2     | 00    | 00       | 392        |
|    | perceived by you)                   | Percentage | 70.73% | 24.74% | 3.82%   | 0.51% |       |          |            |
| 4  | Sincerity/                          | Count      | 276    | 91     | 12      | 8     | 7     | 2        | 393        |
|    | Commitment of the Teacher           | Percentage | 70.22% | 23.15% | 3.05%   | 2.03% | 1.78% | 0.50%    |            |
| 5  | Punctuality of the                  | Count      | 275    | 93     | 12      | 6     | 7     | 2        | 393        |
|    | Teacher                             | Percentage | 69.97% | 23.66% | 3.05%   | 1.52% | 1.78% | 0.50%    |            |

Figure-5

Punctuality of the Teacher
393 responses

Very good
Good
Average
Poor
Very poor

Table-2: Summary of Students' Feedback on Teachers' Performance

(Govt. Sponsored & Constituent college of the University of Burdwan) SURI, BIRBHUM, PIN – 731101, Ph. No. – 03462-255504