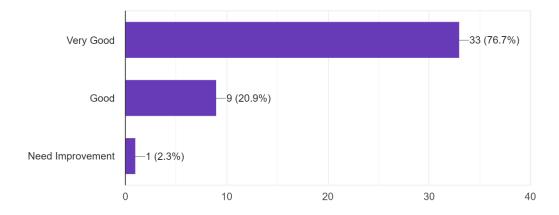

Figure-1

Communication skill (in terms of articulation and comprehensibility) 393 responses

Figure-2

Accessibility of the Teacher in and outside of the class 393 responses

(Govt. Sponsored & Constituent college of the University of Burdwan) SURI, BIRBHUM, PIN – 731101, Ph. No. – 03462-255504