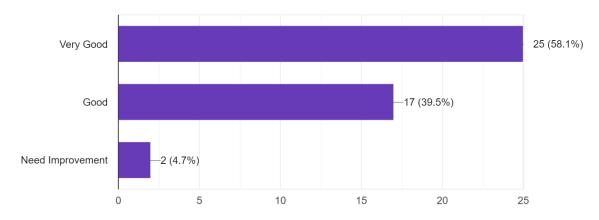

#### Table: Students' Feedback on Teachers' Performance

| Sl | Questions                           | Count /    | Very   | Good   | Average | Poor  | Very  | No       | Total      |
|----|-------------------------------------|------------|--------|--------|---------|-------|-------|----------|------------|
| No |                                     | Percentage | Good   |        |         |       | poor  | Response | Respondent |
| 1  | Communication skill (in terms of    | Count      | 286    | 91     | 12      | 4     |       | 00       | 393        |
|    | articulation and comprehensibility) | Percentage | 72.77% | 23.15% | 3.05%   | 1.01% |       |          |            |
| 2  | Accessibility of the                | Count      | 278    | 90     | 10      | 5     | 10    | 2        | 393        |
|    | Teacher in and outside of the class | Percentage | 70.73% | 22.90% | 2.54%   | 1.27% | 2.54% | 0.50%    |            |
| 3  | Knowledge base of the Teacher (as   | Count      | 278    | 97     | 15      | 2     | 00    | 00       | 392        |
|    | perceived by you)                   | Percentage | 70.73% | 24.74% | 3.82%   | 0.51% |       |          |            |
| 4  | Sincerity/                          | Count      | 276    | 91     | 12      | 8     | 7     | 2        | 393        |
|    | Commitment of the Teacher           | Percentage | 70.22% | 23.15% | 3.05%   | 2.03% | 1.78% | 0.50%    |            |
| 5  | Punctuality of the                  | Count      | 275    | 93     | 12      | 6     | 7     | 2        | 393        |
|    | Teacher                             | Percentage | 69.97% | 23.66% | 3.05%   | 1.52% | 1.78% | 0.50%    |            |