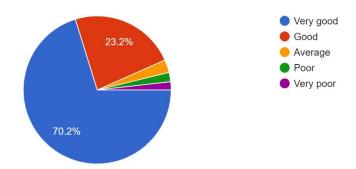

Figure-1

Communication skill (in terms of articulation and comprehensibility) 393 responses

Figure-2

Accessibility of the Teacher in and outside of the class 393 responses

(Govt. Sponsored & Constituent college of the University of Burdwan) SURI, BIRBHUM, PIN – 731101, Ph. No. – 03462-255504