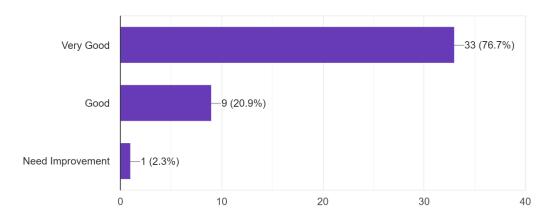

Sincerity/ Commitment of the Teacher 393 responses

(Govt. Sponsored & Constituent college of the University of Burdwan) SURI, BIRBHUM, PIN – 731101, Ph. No. – 03462-255504

Website: surividyasagarcollege.org.in, e-mail: : <u>surividyasagarcollege1942@gmail.com</u>
This Institution is Ragging Free