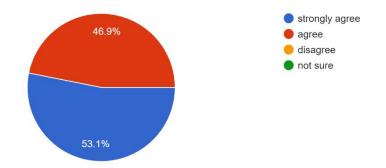

Figure-1

Communication skill (in terms of articulation and comprehensibility) 393 responses

Figure-2

Accessibility of the Teacher in and outside of the class 393 responses

(Govt. Sponsored & Constituent college of the University of Burdwan) SURI, BIRBHUM, PIN – 731101, Ph. No. – 03462-255504