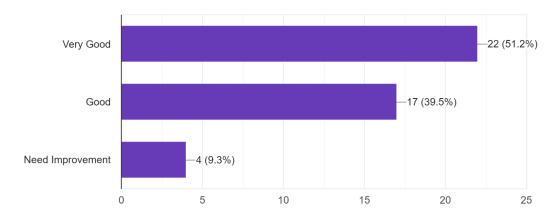

Figure-1

Communication skill (in terms of articulation and comprehensibility) 393 responses

Figure-2

Accessibility of the Teacher in and outside of the class 393 responses

(Govt. Sponsored & Constituent college of the University of Burdwan) SURI, BIRBHUM, PIN – 731101, Ph. No. – 03462-255504

Sincerity/ Commitment of the Teacher 393 responses

(Govt. Sponsored & Constituent college of the University of Burdwan) SURI, BIRBHUM, PIN – 731101, Ph. No. – 03462-255504

Website: surividyasagarcollege.org.in, e-mail: : <u>surividyasagarcollege1942@gmail.com</u>
This Institution is Ragging Free