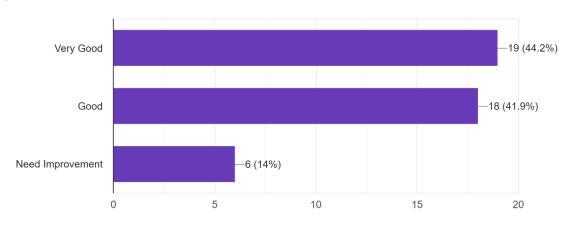

Sincerity/ Commitment of the Teacher 393 responses

(Govt. Sponsored & Constituent college of the University of Burdwan) SURI, BIRBHUM, PIN – 731101, Ph. No. – 03462-255504

Website: surividyasagarcollege.org.in, e-mail: : <u>surividyasagarcollege1942@gmail.com</u>
This Institution is Ragging Free

Figure-5

Punctuality of the Teacher
393 responses

Very good
Good
Average
Poor
Very poor

Table-2: Summary of Students' Feedback on Teachers' Performance

(Govt. Sponsored & Constituent college of the University of Burdwan) SURI, BIRBHUM, PIN – 731101, Ph. No. – 03462-255504