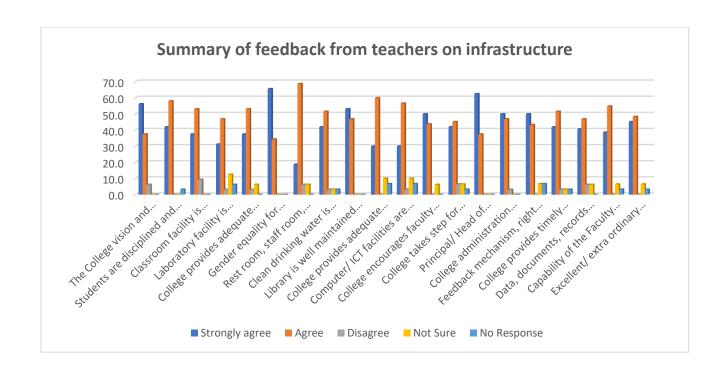

**Methodology:** The survey was conducted by circulating a google form among teachers. A questionnaire was set up containing twenty different aspects on college infrastructure. The responses were received as how much they agree on a given statement. After compilation of the data, they have been presented both in tabular form as well as pie chart and finally summarized in a column chart.

#### Table: Feedback from teachers on infrastructure

| Statement                          | Strongly                                                                                                                                                                                                                                                                                                                                                                        | Agree                                                                                                                                                                                                                                                                                                                                                                                  | Disagree                                                                                                                                                                                                                                                                                                                                                                                     | Not Sure                                                                                                                                                                                                                                                                                                                                                                                         | No                                                                                                                                                                                                                                                                                                                                                                                                                                                                                                                                                                                                                                                                                                                                                                                                                                                                                                                                                                                                                                                                                                                                                                                  | Total                                                                                                                                                                                                                                                                                                                                                                                                                                                                                                                                                                                                                                                                                                                                                                                                                                                                                                                                                                                                                                                                                                                                                                                                   |
|------------------------------------|---------------------------------------------------------------------------------------------------------------------------------------------------------------------------------------------------------------------------------------------------------------------------------------------------------------------------------------------------------------------------------|----------------------------------------------------------------------------------------------------------------------------------------------------------------------------------------------------------------------------------------------------------------------------------------------------------------------------------------------------------------------------------------|----------------------------------------------------------------------------------------------------------------------------------------------------------------------------------------------------------------------------------------------------------------------------------------------------------------------------------------------------------------------------------------------|--------------------------------------------------------------------------------------------------------------------------------------------------------------------------------------------------------------------------------------------------------------------------------------------------------------------------------------------------------------------------------------------------|-------------------------------------------------------------------------------------------------------------------------------------------------------------------------------------------------------------------------------------------------------------------------------------------------------------------------------------------------------------------------------------------------------------------------------------------------------------------------------------------------------------------------------------------------------------------------------------------------------------------------------------------------------------------------------------------------------------------------------------------------------------------------------------------------------------------------------------------------------------------------------------------------------------------------------------------------------------------------------------------------------------------------------------------------------------------------------------------------------------------------------------------------------------------------------------|---------------------------------------------------------------------------------------------------------------------------------------------------------------------------------------------------------------------------------------------------------------------------------------------------------------------------------------------------------------------------------------------------------------------------------------------------------------------------------------------------------------------------------------------------------------------------------------------------------------------------------------------------------------------------------------------------------------------------------------------------------------------------------------------------------------------------------------------------------------------------------------------------------------------------------------------------------------------------------------------------------------------------------------------------------------------------------------------------------------------------------------------------------------------------------------------------------|
|                                    | agree                                                                                                                                                                                                                                                                                                                                                                           |                                                                                                                                                                                                                                                                                                                                                                                        |                                                                                                                                                                                                                                                                                                                                                                                              |                                                                                                                                                                                                                                                                                                                                                                                                  | Response                                                                                                                                                                                                                                                                                                                                                                                                                                                                                                                                                                                                                                                                                                                                                                                                                                                                                                                                                                                                                                                                                                                                                                            | Respondent                                                                                                                                                                                                                                                                                                                                                                                                                                                                                                                                                                                                                                                                                                                                                                                                                                                                                                                                                                                                                                                                                                                                                                                              |
| The College vision and mission     | 18                                                                                                                                                                                                                                                                                                                                                                              | 12                                                                                                                                                                                                                                                                                                                                                                                     | 2                                                                                                                                                                                                                                                                                                                                                                                            | 0                                                                                                                                                                                                                                                                                                                                                                                                | 0                                                                                                                                                                                                                                                                                                                                                                                                                                                                                                                                                                                                                                                                                                                                                                                                                                                                                                                                                                                                                                                                                                                                                                                   | 32                                                                                                                                                                                                                                                                                                                                                                                                                                                                                                                                                                                                                                                                                                                                                                                                                                                                                                                                                                                                                                                                                                                                                                                                      |
| is reflected in its policy making  |                                                                                                                                                                                                                                                                                                                                                                                 |                                                                                                                                                                                                                                                                                                                                                                                        |                                                                                                                                                                                                                                                                                                                                                                                              |                                                                                                                                                                                                                                                                                                                                                                                                  |                                                                                                                                                                                                                                                                                                                                                                                                                                                                                                                                                                                                                                                                                                                                                                                                                                                                                                                                                                                                                                                                                                                                                                                     |                                                                                                                                                                                                                                                                                                                                                                                                                                                                                                                                                                                                                                                                                                                                                                                                                                                                                                                                                                                                                                                                                                                                                                                                         |
| Students are disciplined and       | 13                                                                                                                                                                                                                                                                                                                                                                              | 18                                                                                                                                                                                                                                                                                                                                                                                     | 0                                                                                                                                                                                                                                                                                                                                                                                            | 0                                                                                                                                                                                                                                                                                                                                                                                                | 1                                                                                                                                                                                                                                                                                                                                                                                                                                                                                                                                                                                                                                                                                                                                                                                                                                                                                                                                                                                                                                                                                                                                                                                   | 31                                                                                                                                                                                                                                                                                                                                                                                                                                                                                                                                                                                                                                                                                                                                                                                                                                                                                                                                                                                                                                                                                                                                                                                                      |
| cooperative                        |                                                                                                                                                                                                                                                                                                                                                                                 |                                                                                                                                                                                                                                                                                                                                                                                        |                                                                                                                                                                                                                                                                                                                                                                                              |                                                                                                                                                                                                                                                                                                                                                                                                  |                                                                                                                                                                                                                                                                                                                                                                                                                                                                                                                                                                                                                                                                                                                                                                                                                                                                                                                                                                                                                                                                                                                                                                                     |                                                                                                                                                                                                                                                                                                                                                                                                                                                                                                                                                                                                                                                                                                                                                                                                                                                                                                                                                                                                                                                                                                                                                                                                         |
| Classroom facility is adequate for | 12                                                                                                                                                                                                                                                                                                                                                                              | 17                                                                                                                                                                                                                                                                                                                                                                                     | 3                                                                                                                                                                                                                                                                                                                                                                                            | 0                                                                                                                                                                                                                                                                                                                                                                                                | 0                                                                                                                                                                                                                                                                                                                                                                                                                                                                                                                                                                                                                                                                                                                                                                                                                                                                                                                                                                                                                                                                                                                                                                                   | 32                                                                                                                                                                                                                                                                                                                                                                                                                                                                                                                                                                                                                                                                                                                                                                                                                                                                                                                                                                                                                                                                                                                                                                                                      |
| teaching and smooth conduction     |                                                                                                                                                                                                                                                                                                                                                                                 |                                                                                                                                                                                                                                                                                                                                                                                        |                                                                                                                                                                                                                                                                                                                                                                                              |                                                                                                                                                                                                                                                                                                                                                                                                  |                                                                                                                                                                                                                                                                                                                                                                                                                                                                                                                                                                                                                                                                                                                                                                                                                                                                                                                                                                                                                                                                                                                                                                                     |                                                                                                                                                                                                                                                                                                                                                                                                                                                                                                                                                                                                                                                                                                                                                                                                                                                                                                                                                                                                                                                                                                                                                                                                         |
| of classes                         |                                                                                                                                                                                                                                                                                                                                                                                 |                                                                                                                                                                                                                                                                                                                                                                                        |                                                                                                                                                                                                                                                                                                                                                                                              |                                                                                                                                                                                                                                                                                                                                                                                                  |                                                                                                                                                                                                                                                                                                                                                                                                                                                                                                                                                                                                                                                                                                                                                                                                                                                                                                                                                                                                                                                                                                                                                                                     |                                                                                                                                                                                                                                                                                                                                                                                                                                                                                                                                                                                                                                                                                                                                                                                                                                                                                                                                                                                                                                                                                                                                                                                                         |
| Laboratory facility is adequate    | 10                                                                                                                                                                                                                                                                                                                                                                              | 15                                                                                                                                                                                                                                                                                                                                                                                     | 1                                                                                                                                                                                                                                                                                                                                                                                            | 4                                                                                                                                                                                                                                                                                                                                                                                                | 2                                                                                                                                                                                                                                                                                                                                                                                                                                                                                                                                                                                                                                                                                                                                                                                                                                                                                                                                                                                                                                                                                                                                                                                   | 32                                                                                                                                                                                                                                                                                                                                                                                                                                                                                                                                                                                                                                                                                                                                                                                                                                                                                                                                                                                                                                                                                                                                                                                                      |
| for teaching and smooth            |                                                                                                                                                                                                                                                                                                                                                                                 |                                                                                                                                                                                                                                                                                                                                                                                        |                                                                                                                                                                                                                                                                                                                                                                                              |                                                                                                                                                                                                                                                                                                                                                                                                  |                                                                                                                                                                                                                                                                                                                                                                                                                                                                                                                                                                                                                                                                                                                                                                                                                                                                                                                                                                                                                                                                                                                                                                                     |                                                                                                                                                                                                                                                                                                                                                                                                                                                                                                                                                                                                                                                                                                                                                                                                                                                                                                                                                                                                                                                                                                                                                                                                         |
| conduction of classes              |                                                                                                                                                                                                                                                                                                                                                                                 |                                                                                                                                                                                                                                                                                                                                                                                        |                                                                                                                                                                                                                                                                                                                                                                                              |                                                                                                                                                                                                                                                                                                                                                                                                  |                                                                                                                                                                                                                                                                                                                                                                                                                                                                                                                                                                                                                                                                                                                                                                                                                                                                                                                                                                                                                                                                                                                                                                                     |                                                                                                                                                                                                                                                                                                                                                                                                                                                                                                                                                                                                                                                                                                                                                                                                                                                                                                                                                                                                                                                                                                                                                                                                         |
| College provides adequate          | 12                                                                                                                                                                                                                                                                                                                                                                              | 17                                                                                                                                                                                                                                                                                                                                                                                     | 1                                                                                                                                                                                                                                                                                                                                                                                            | 2                                                                                                                                                                                                                                                                                                                                                                                                | 0                                                                                                                                                                                                                                                                                                                                                                                                                                                                                                                                                                                                                                                                                                                                                                                                                                                                                                                                                                                                                                                                                                                                                                                   | 32                                                                                                                                                                                                                                                                                                                                                                                                                                                                                                                                                                                                                                                                                                                                                                                                                                                                                                                                                                                                                                                                                                                                                                                                      |
| facility for continuous faculty    |                                                                                                                                                                                                                                                                                                                                                                                 |                                                                                                                                                                                                                                                                                                                                                                                        |                                                                                                                                                                                                                                                                                                                                                                                              |                                                                                                                                                                                                                                                                                                                                                                                                  |                                                                                                                                                                                                                                                                                                                                                                                                                                                                                                                                                                                                                                                                                                                                                                                                                                                                                                                                                                                                                                                                                                                                                                                     |                                                                                                                                                                                                                                                                                                                                                                                                                                                                                                                                                                                                                                                                                                                                                                                                                                                                                                                                                                                                                                                                                                                                                                                                         |
| development                        |                                                                                                                                                                                                                                                                                                                                                                                 |                                                                                                                                                                                                                                                                                                                                                                                        |                                                                                                                                                                                                                                                                                                                                                                                              |                                                                                                                                                                                                                                                                                                                                                                                                  |                                                                                                                                                                                                                                                                                                                                                                                                                                                                                                                                                                                                                                                                                                                                                                                                                                                                                                                                                                                                                                                                                                                                                                                     |                                                                                                                                                                                                                                                                                                                                                                                                                                                                                                                                                                                                                                                                                                                                                                                                                                                                                                                                                                                                                                                                                                                                                                                                         |
| Gender equality for students and   | 21                                                                                                                                                                                                                                                                                                                                                                              | 11                                                                                                                                                                                                                                                                                                                                                                                     | 0                                                                                                                                                                                                                                                                                                                                                                                            | 0                                                                                                                                                                                                                                                                                                                                                                                                | 0                                                                                                                                                                                                                                                                                                                                                                                                                                                                                                                                                                                                                                                                                                                                                                                                                                                                                                                                                                                                                                                                                                                                                                                   | 32                                                                                                                                                                                                                                                                                                                                                                                                                                                                                                                                                                                                                                                                                                                                                                                                                                                                                                                                                                                                                                                                                                                                                                                                      |
| staffs is assured by the College   |                                                                                                                                                                                                                                                                                                                                                                                 |                                                                                                                                                                                                                                                                                                                                                                                        |                                                                                                                                                                                                                                                                                                                                                                                              |                                                                                                                                                                                                                                                                                                                                                                                                  |                                                                                                                                                                                                                                                                                                                                                                                                                                                                                                                                                                                                                                                                                                                                                                                                                                                                                                                                                                                                                                                                                                                                                                                     |                                                                                                                                                                                                                                                                                                                                                                                                                                                                                                                                                                                                                                                                                                                                                                                                                                                                                                                                                                                                                                                                                                                                                                                                         |
|                                    | The College vision and mission is reflected in its policy making Students are disciplined and cooperative  Classroom facility is adequate for teaching and smooth conduction of classes  Laboratory facility is adequate for teaching and smooth conduction of classes  College provides adequate facility for continuous faculty development  Gender equality for students and | The College vision and mission is reflected in its policy making  Students are disciplined and cooperative  Classroom facility is adequate for teaching and smooth conduction of classes  Laboratory facility is adequate for teaching and smooth conduction of classes  College provides adequate 12 facility for continuous faculty development  Gender equality for students and 21 | The College vision and mission is reflected in its policy making  Students are disciplined and cooperative  Classroom facility is adequate for teaching and smooth conduction of classes  Laboratory facility is adequate for teaching and smooth conduction of classes  College provides adequate 12 17 facility for continuous faculty development  Gender equality for students and 21 11 | The College vision and mission is reflected in its policy making  Students are disciplined and cooperative  Classroom facility is adequate for teaching and smooth conduction of classes  Laboratory facility is adequate for teaching and smooth conduction of classes  College provides adequate 12 17 1 facility for continuous faculty development  Gender equality for students and 21 11 0 | The College vision and mission is reflected in its policy making  Students are disciplined and cooperative  Classroom facility is adequate for teaching and smooth conduction of classes  Laboratory facility is adequate for teaching and smooth conduction of classes  College provides adequate for teaching and smooth conduction of classes  College provides adequate for teaching and smooth conduction of classes  College provides adequate for teaching and smooth conduction of classes  College provides adequate for teaching and smooth conduction of classes  College provides adequate for teaching and smooth conduction of classes  College provides adequate for teaching and smooth conduction of classes  College provides adequate for teaching and smooth conduction of classes  College provides adequate for teaching and smooth conduction of classes  College provides adequate for teaching and smooth conduction of classes  College provides adequate for teaching and smooth conduction of classes  College provides adequate for teaching and smooth conduction of classes  College provides adequate for teaching and smooth conduction of classes | The College vision and mission is reflected in its policy making  Students are disciplined and cooperative  Classroom facility is adequate for teaching and smooth conduction of classes  Laboratory facility is adequate for teaching and smooth conduction of classes  College provides adequate for teaching and smooth conduction of classes  College provides adequate for teaching and smooth conduction of classes  College provides adequate for teaching and smooth conduction of classes  College provides adequate for teaching and smooth conduction of classes  College provides adequate for teaching and smooth conduction of classes  College provides adequate for teaching and smooth conduction of classes  College provides adequate for teaching and smooth conduction of classes  College provides adequate for the teaching and smooth conduction of classes  College provides adequate for the teaching and smooth conduction of classes  College provides adequate for the teaching and smooth conduction of classes  College provides adequate for the teaching and smooth conduction of classes  College provides adequate for the teaching and smooth conduction of classes |