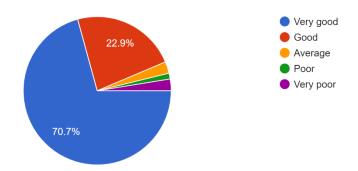

Figure-1

Communication skill (in terms of articulation and comprehensibility) 393 responses

Figure-2

Accessibility of the Teacher in and outside of the class 393 responses

(Govt. Sponsored & Constituent college of the University of Burdwan) SURI, BIRBHUM, PIN – 731101, Ph. No. – 03462-255504