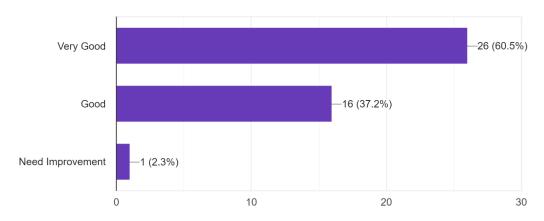

#### Table: Students' Feedback on Teachers' Performance

| Sl | Questions                           | Count /    | Very   | Good   | Average | Poor  | Very  | No       | Total      |
|----|-------------------------------------|------------|--------|--------|---------|-------|-------|----------|------------|
| No |                                     | Percentage | Good   |        |         |       | poor  | Response | Respondent |
| 1  | Communication skill (in terms of    | Count      | 286    | 91     | 12      | 4     |       | 00       | 393        |
|    | articulation and comprehensibility) | Percentage | 72.77% | 23.15% | 3.05%   | 1.01% |       |          |            |
| 2  | Accessibility of the                | Count      | 278    | 90     | 10      | 5     | 10    | 2        | 393        |
|    | Teacher in and outside of the class | Percentage | 70.73% | 22.90% | 2.54%   | 1.27% | 2.54% | 0.50%    |            |
| 3  | Knowledge base of the Teacher (as   | Count      | 278    | 97     | 15      | 2     | 00    | 00       | 392        |
|    | perceived by you)                   | Percentage | 70.73% | 24.74% | 3.82%   | 0.51% |       |          |            |
| 4  | Sincerity/                          | Count      | 276    | 91     | 12      | 8     | 7     | 2        | 393        |
|    | Commitment of the Teacher           | Percentage | 70.22% | 23.15% | 3.05%   | 2.03% | 1.78% | 0.50%    |            |
| 5  | Punctuality of the                  | Count      | 275    | 93     | 12      | 6     | 7     | 2        | 393        |
|    | Teacher                             | Percentage | 69.97% | 23.66% | 3.05%   | 1.52% | 1.78% | 0.50%    |            |