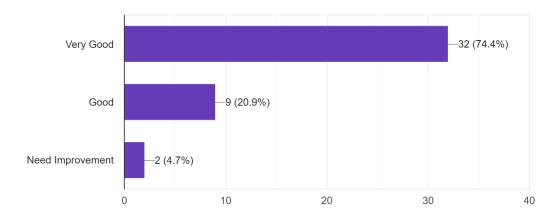

Figure-1

Communication skill (in terms of articulation and comprehensibility) 393 responses

Figure-2

Accessibility of the Teacher in and outside of the class 393 responses

(Govt. Sponsored & Constituent college of the University of Burdwan) SURI, BIRBHUM, PIN – 731101, Ph. No. – 03462-255504